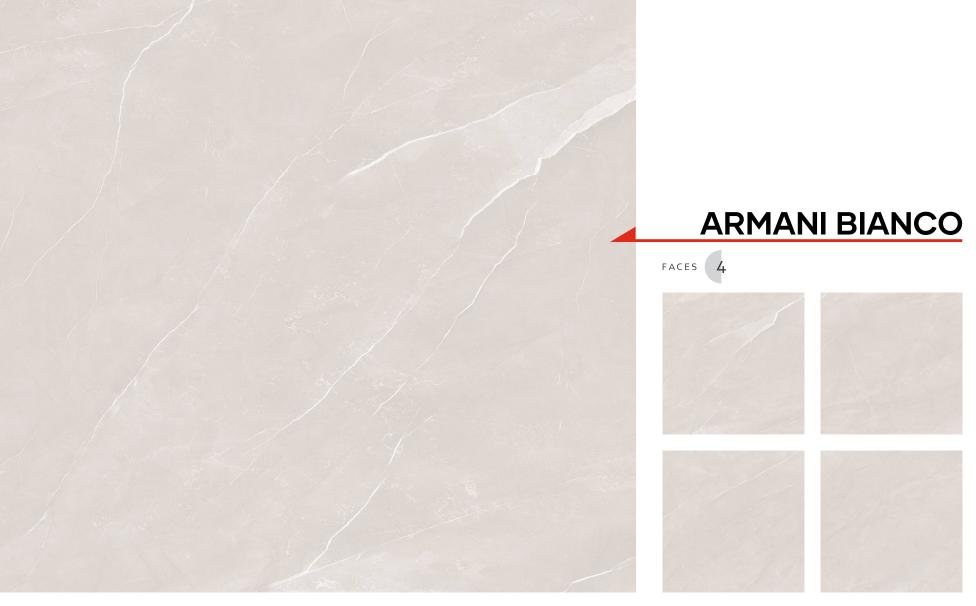

# Hegance

Elegance from Granicer is a fine polished surface. It features a finish that reflects a subtle shine achieved through thorough physical polishing and special glaze application, which balances the minimal shine.



Elegance





FACES 4

Size:Thickness:Surface:1200x1200mm9 mmElegance



1200x1200mm

Thickness: 9 mm

Surface: Elegance





Size: Thickness: Surface: 1200x1200mm 9 mm Elegance





Size: Thickness: Surface: 1200x1200mm 9 mm Elegance



# YACORATO BIANCO

FACES 4





Size: Thickness: S 1200x1200mm 9 mm E

Surface: Elegance





1200x1200mm 9 r

9 mm

Elegance





Size: Th 1200x1200mm 9

Thickness: 9 mm Surface: Elegance



www.granicer.in

Size: 1200x1200mm

Thickness: 9 mm

Surface: Elegance







1200x1200mm

Thickness 9 mm

Surface: Elegance





Size: 1200x1200mm Thickness: 9 mm Surface: Elegance



Surface:

Elegance

Thickness:

9 mm



### **ESCORIAL GREY**

FACES 4









www.granicer.in

Size: 1200x1200mm





Size: 1200x1200mm Thickness: 9 mm Surface: Elegance



Surface:

Elegance

Thickness:

9 mm

Size:

1200x1200mm



## **LEWISTON GREY**









The Luminous from Granicer is an exclusive mirror-like high-polishec finish. It is a brilliant surface designed to reflect most of the light to allow spaces to look lavish, bigger, & brighter. The finish is achieved through the application of a special glaze.





### **COSENZA ARSENIC**

FACES 4





Thickness: Surface: 9 mm Elegance

Size:

1200x1200mm