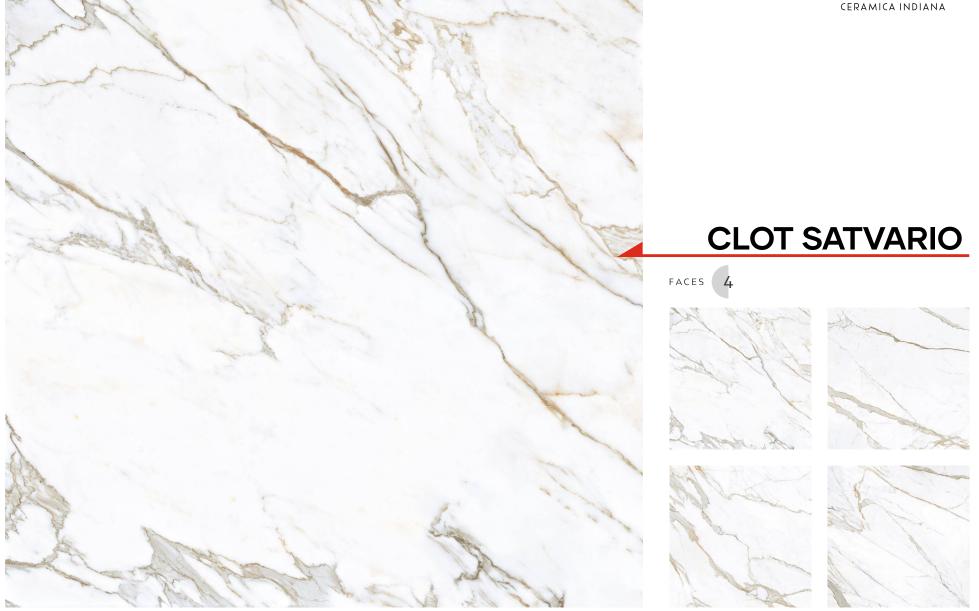

# YACORATO BIANCO

FACES 4

Size: Thickness: S 1200x1200mm 9 mm E

Surface: Elegance

1200x1200mm 9 r

9 mm

Elegance

Size: Th 1200x1200mm 9