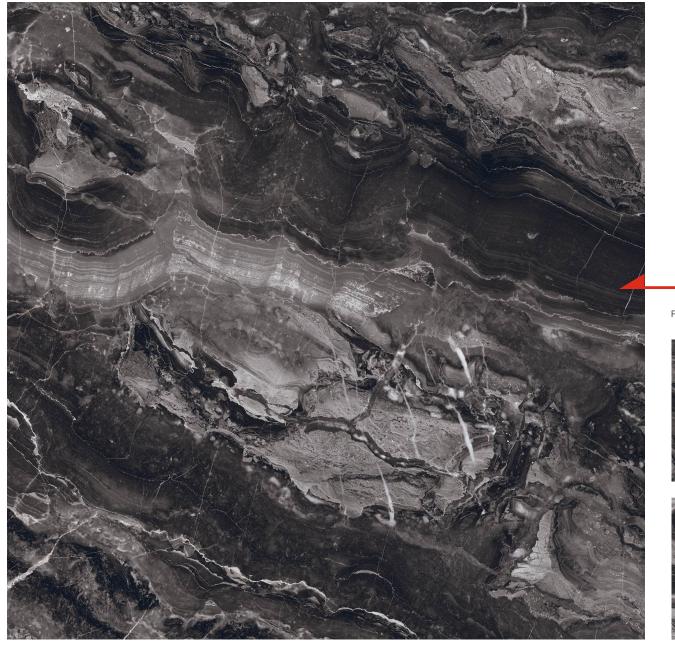

### **ESCORIAL GREY**

FACES 4

www.granicer.in

Size: 1200x1200mm

Size: 1200x1200mm Thickness: 9 mm Surface: Elegance

Surface:

Elegance

Thickness: