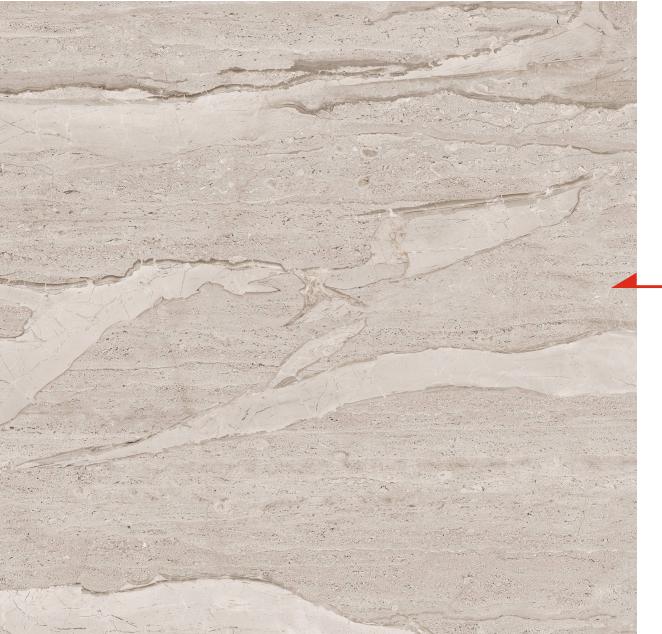

## **LEWISTON GREY**

The Luminous from Granicer is an exclusive mirror-like high-polishec finish. It is a brilliant surface designed to reflect most of the light to allow spaces to look lavish, bigger, & brighter. The finish is achieved through the application of a special glaze.