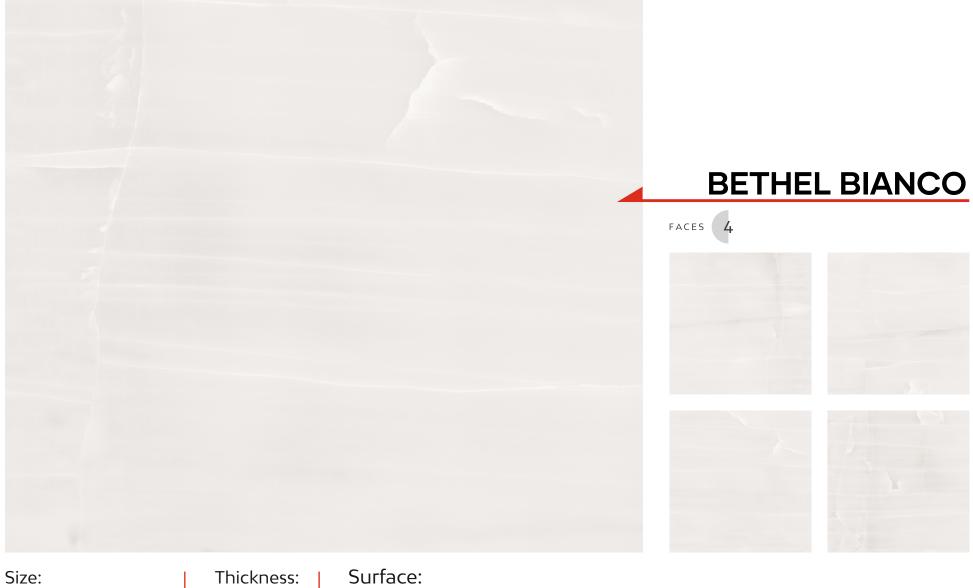

# Hegance

Elegance from Granicer is a fine polished surface. It features a finish that reflects a subtle shine achieved through thorough physical polishing and special glaze application, which balances the minimal shine.



Elegance





FACES 4

Size:Thickness:Surface:1200x1200mm9 mmElegance



1200x1200mm

Thickness: 9 mm

Surface: Elegance





Size: Thickness: Surface: 1200x1200mm 9 mm Elegance





Size: Thickness: Surface: 1200x1200mm 9 mm Elegance



# YACORATO BIANCO

FACES 4





Size: Thickness: S 1200x1200mm 9 mm E

Surface: Elegance





1200x1200mm 9 r

9 mm

Elegance





Size: Th 1200x1200mm 9

Thickness: 9 mm Surface: Elegance



www.granicer.in

Size: 1200x1200mm

Thickness: 9 mm

Surface: Elegance







1200x1200mm

Thickness 9 mm

Surface: Elegance





Size: 1200x1200mm Thickness: 9 mm Surface: Elegance



Surface:

Elegance

Thickness:

9 mm



### **ESCORIAL GREY**

FACES 4









www.granicer.in

Size: 1200x1200mm





Size: 1200x1200mm Thickness: 9 mm Surface: Elegance



Surface:

Elegance

Thickness:

9 mm

Size:

1200x1200mm



## **LEWISTON GREY**









The Luminous from Granicer is an exclusive mirror-like high-polishec finish. It is a brilliant surface designed to reflect most of the light to allow spaces to look lavish, bigger, & brighter. The finish is achieved through the application of a special glaze.





### **COSENZA ARSENIC**

FACES 4





Thickness: Surface: 9 mm Elegance

Size:

1200x1200mm