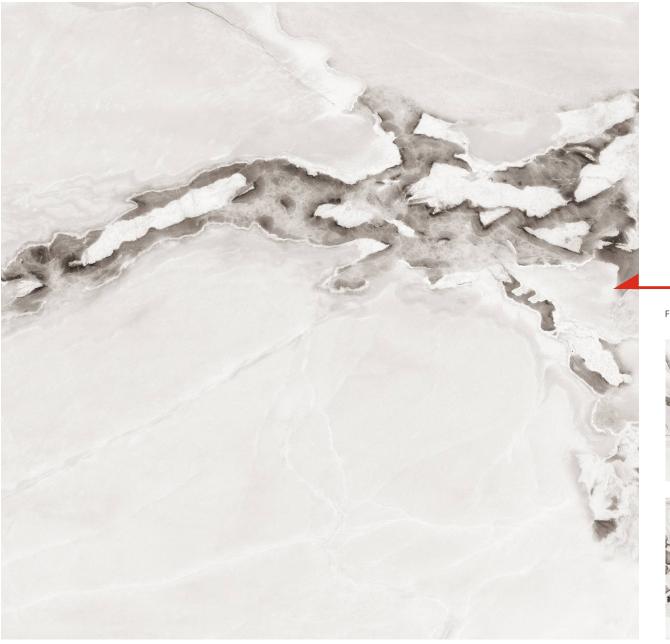

# YACORATO BIANCO

FACES 4

Size: Thickness: S 1200x1200mm 9 mm E

Surface: Elegance

1200x1200mm 9 r

9 mm

Elegance

Size: Th 1200x1200mm 9