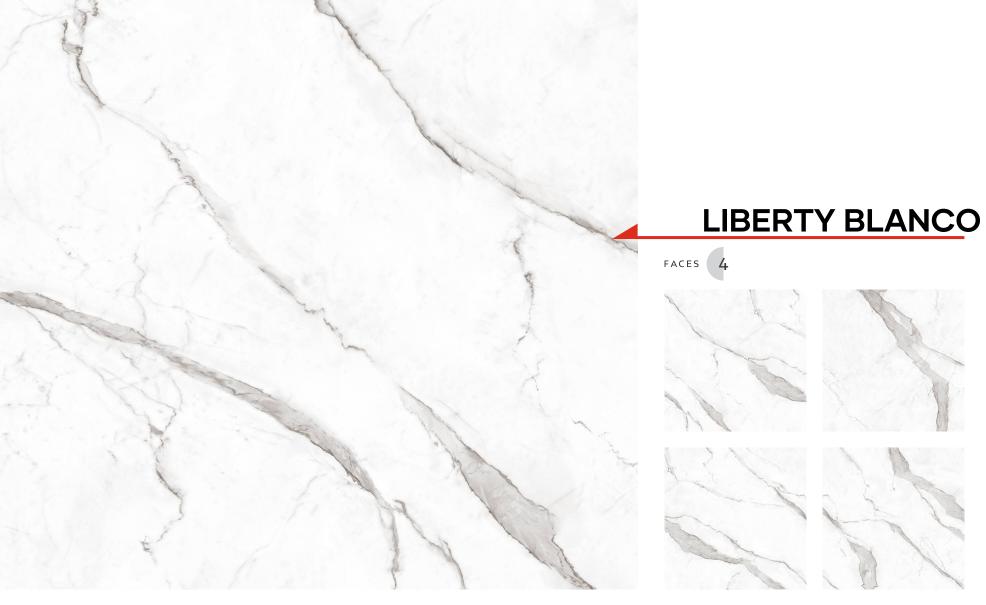

Size: 1200x1200mm Thickness: 9 mm Surface: Elegance

Surface:

Elegance

Thickness:

9 mm