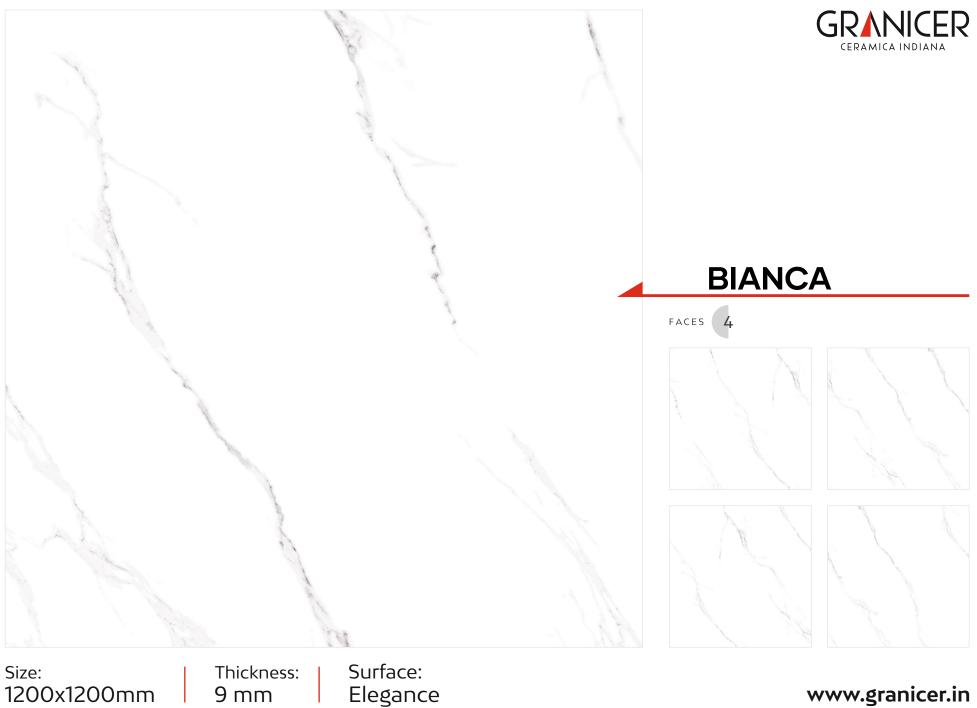

Elegance

FACES 4

Size:Thickness:Surface:1200x1200mm9 mmElegance

1200x1200mm

Thickness: 9 mm

Surface: Elegance

Size: Thickness: Surface: 1200x1200mm 9 mm Elegance

Size: Thickness: Surface: 1200x1200mm 9 mm Elegance