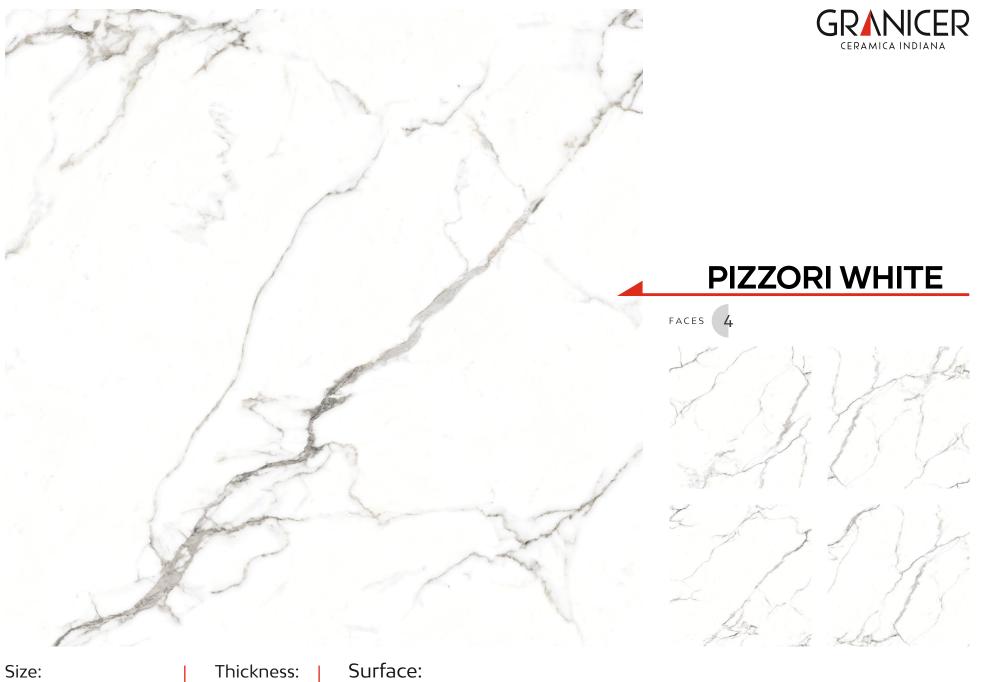

Thickness: 9 mm Surface: Elegance

www.granicer.in

Size: 1200x1200mm

Thickness: 9 mm

Surface: Elegance

1200x1200mm

Thickness 9 mm

Surface: Elegance