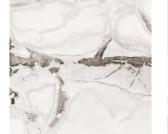

### **COSENZA ARSENIC**

FACES 4

Thickness: Surface: 9 mm Elegance

Size:

1200x1200mm