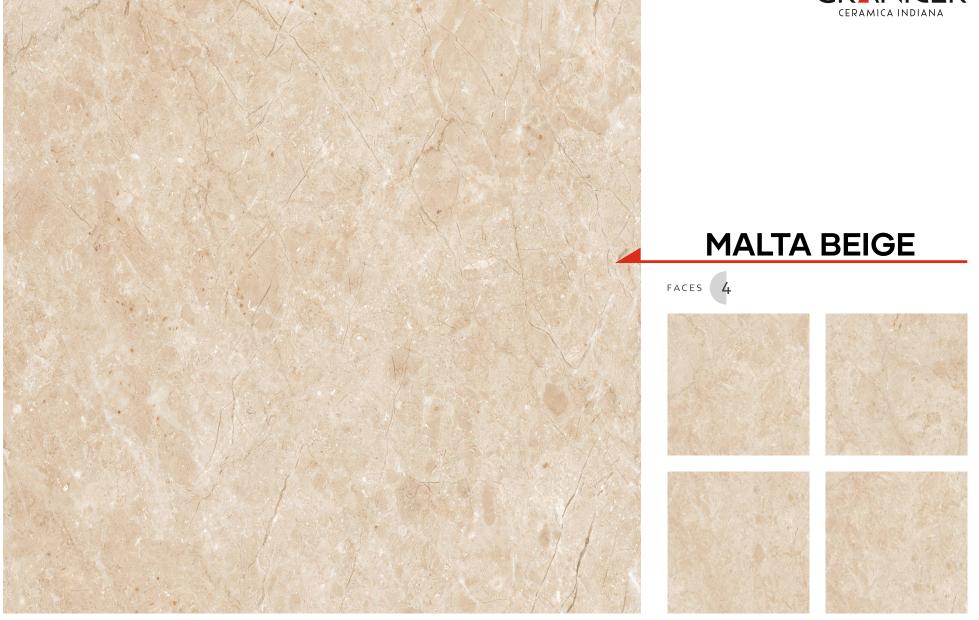

# Hegance

Elegance from Granicer is a fine polished surface. It features a finish that reflects a subtle shine achieved through thorough physical polishing and special glaze application, which balances the minimal shine.



Elegance





FACES 4

Size:Thickness:Surface:1200x1200mm9 mmElegance



1200x1200mm

Thickness: 9 mm

Surface: Elegance





Size: Thickness: Surface: 1200x1200mm 9 mm Elegance





Size: Thickness: Surface: 1200x1200mm 9 mm Elegance



# YACORATO BIANCO

FACES 4





Size: Thickness: S 1200x1200mm 9 mm E

Surface: Elegance





1200x1200mm 9 r

9 mm

Elegance





Size: Th 1200x1200mm 9

Thickness: 9 mm Surface: Elegance



www.granicer.in

Size: 1200x1200mm

Thickness: 9 mm

Surface: Elegance







1200x1200mm

Thickness 9 mm

Surface: Elegance





Size: 1200x1200mm Thickness: 9 mm Surface: Elegance



Surface:

Elegance

Thickness:

9 mm



### **ESCORIAL GREY**

FACES 4









www.granicer.in

Size: 1200x1200mm





Size: 1200x1200mm Thickness: 9 mm Surface: Elegance



Surface:

Elegance

Thickness:

9 mm

Size:

1200x1200mm



## **LEWISTON GREY**









The Luminous from Granicer is an exclusive mirror-like high-polishec finish. It is a brilliant surface designed to reflect most of the light to allow spaces to look lavish, bigger, & brighter. The finish is achieved through the application of a special glaze.





### **COSENZA ARSENIC*