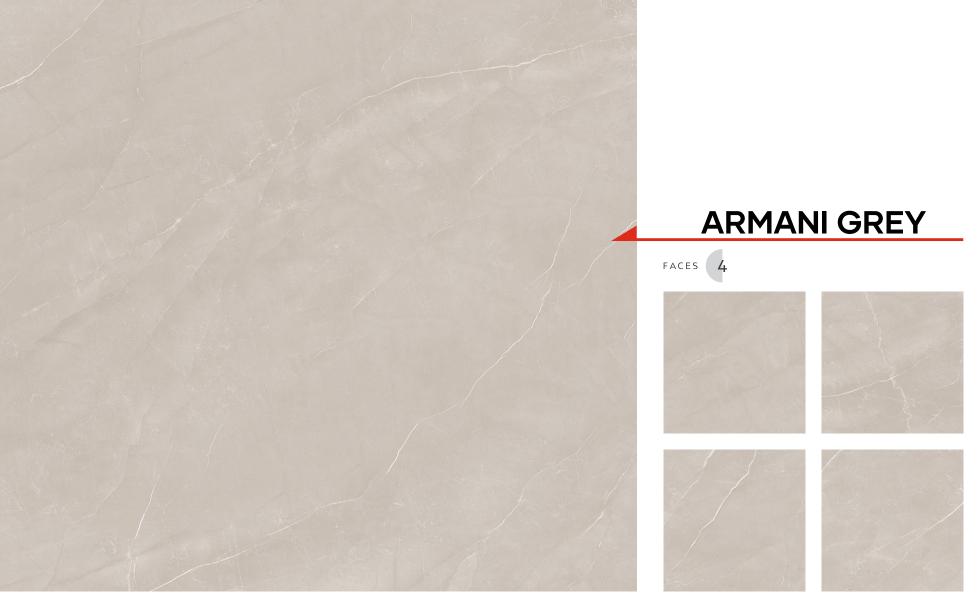

### **ESCORIAL GREY**

FACES 4

www.granicer.in

Size: 1200x1200mm

Size: 1200x1200mm Thickness: 9 mm Surface: Elegance

Surface:

Elegance

Thickness: