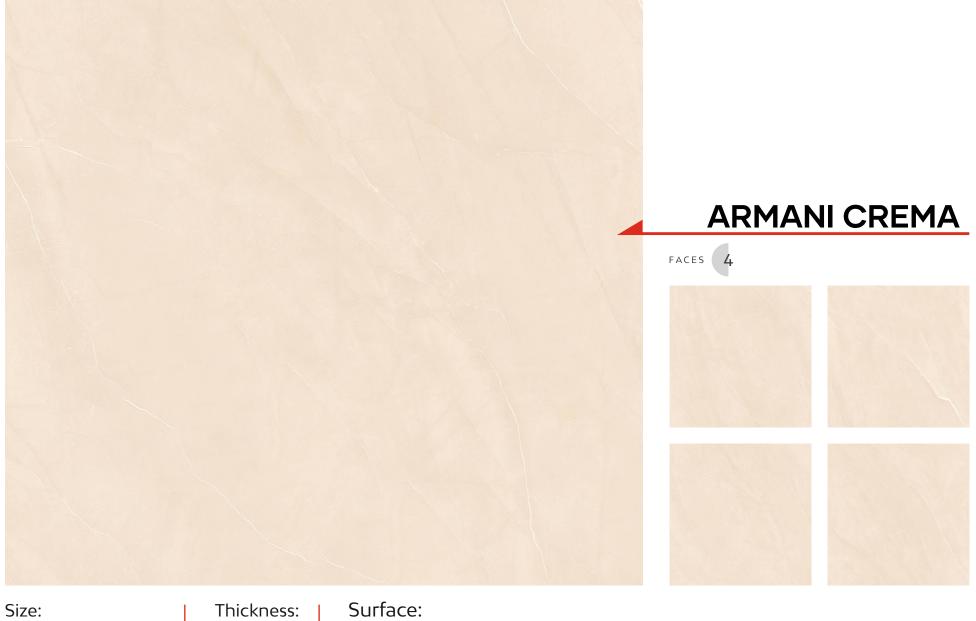

### **COSENZA ARSENIC**

FACES 4

Thickness: Surface: 9 mm Elegance

Size:

1200x1200mm