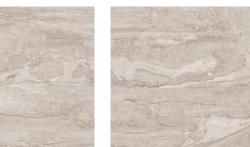

# YACORATO BIANCO

FACES 4

Size: Thickness: S 1200x1200mm 9 mm E

Surface: Elegance

1200x1200mm 9 r

9 mm

Elegance

Size: Th 1200x1200mm 9