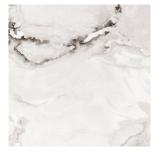

## **LEWISTON GREY**

The Luminous from Granicer is an exclusive mirror-like high-polishec finish. It is a brilliant surface designed to reflect most of the light to allow spaces to look lavish, bigger, & brighter. The finish is achieved through the application of a special glaze.