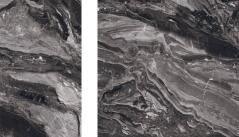

### **COSENZA ARSENIC**

FACES 4

Thickness: Surface: 9 mm Elegance

Size:

1200x1200mm