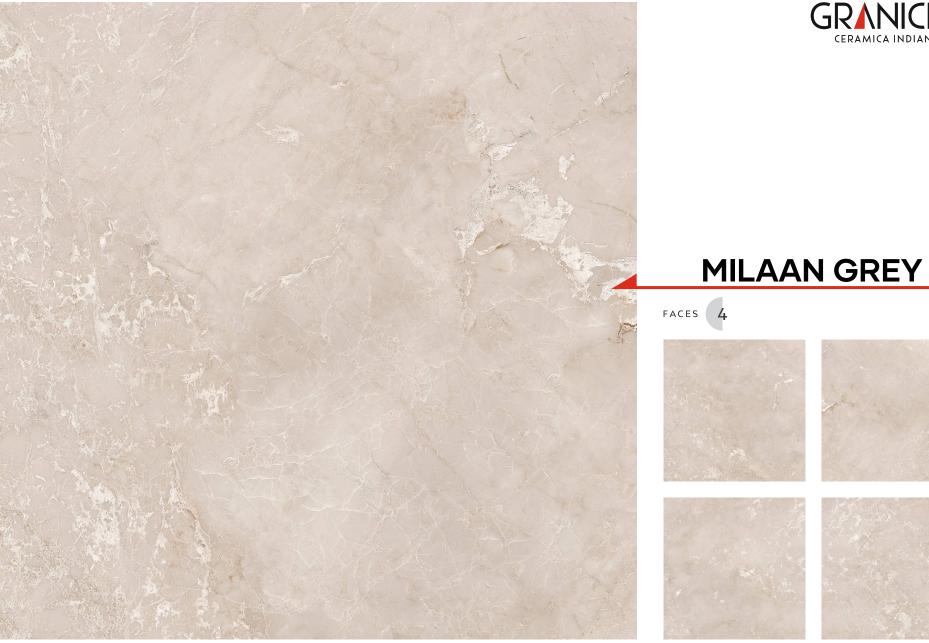

# Hegance

Elegance from Granicer is a fine polished surface. It features a finish that reflects a subtle shine achieved through thorough physical polishing and special glaze application, which balances the minimal shine.



Elegance





FACES 4

Size:Thickness:Surface:1200x1200mm9 mmElegance



1200x1200mm

Thickness: 9 mm

Surface: Elegance





Size: Thickness: Surface: 1200x1200mm 9 mm Elegance





Size: Thickness: Surface: 1200x1200mm 9 mm Elegance



# YACORATO BIANCO

FACES 4





Size: Thickness: S 1200x1200mm 9 mm E

Surface: Elegance





1200x1200mm 9 r

9 mm

Elegance





Size: Th 1200x1200mm 9

Thickness: 9 mm Surface: Elegance



www.granicer.in

Size: 1200x1200mm

Thickness: 9 mm

Surface: Elegance







1200x1200mm

Thickness 9 mm

Surface: Elegance





Size: 1200x1200mm Thickness: 9 mm Surface: Elegance



Surface:

Elegance

Thickness:

9 mm



### **ESCORIAL GREY**

FACES 4









www.granicer.in

Size: 1200x1200mm





Size: 1200x1200mm Thickness: 9 mm Surface: Elegance



Surface:

Elegance

Thickness:

9 mm

Size:

1200x1200mm



## **LEWISTON GREY**









The Luminous from Granicer is an exclusive mirror-like high-polishec finish. It is a brilliant surface designed to reflect most of the light to allow spaces to look lavish, bigger, & brighter. The finish is achieved through the application of a special glaze.





### **COSENZA ARSENIC**

FACES 4





Thickness: Surface: 9 mm Elegance

Size:

120