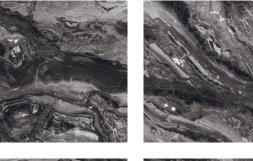

## **LEWISTON GREY**

The Luminous from Granicer is an exclusive mirror-like high-polishec finish. It is a brilliant surface designed to reflect most of the light to allow spaces to look lavish, bigger, & brighter. The finish is achieved through the application of a special glaze.