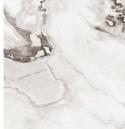

### **ESCORIAL GREY**

FACES 4

www.granicer.in

Size: 1200x1200mm

Size: 1200x1200mm Thickness: 9 mm Surface: Elegance

Surface:

Elegance

Thickness: